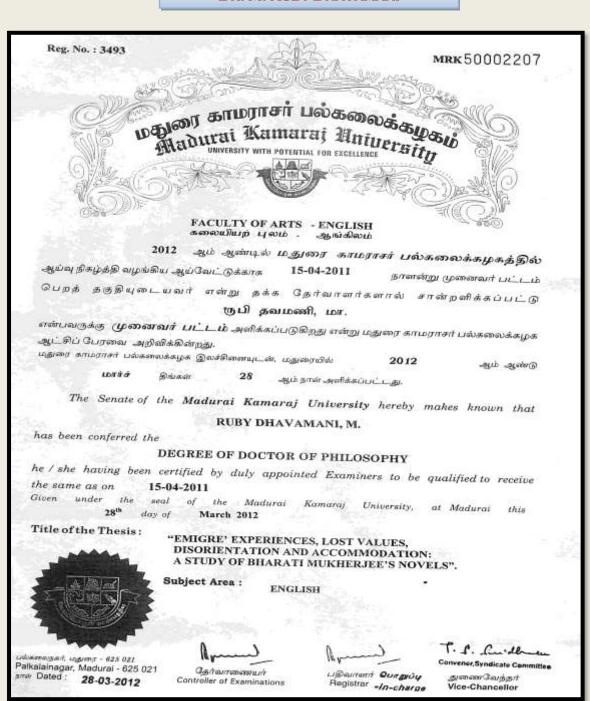

#### DR. M. RUBY DHAVAMANI

(Affiliated to Madurai Kamaraj University, Re-accredited with A Grade by NAAC, College with Potential for Excellence by UGC and Mentor Institution under UGC PARAMARSH)