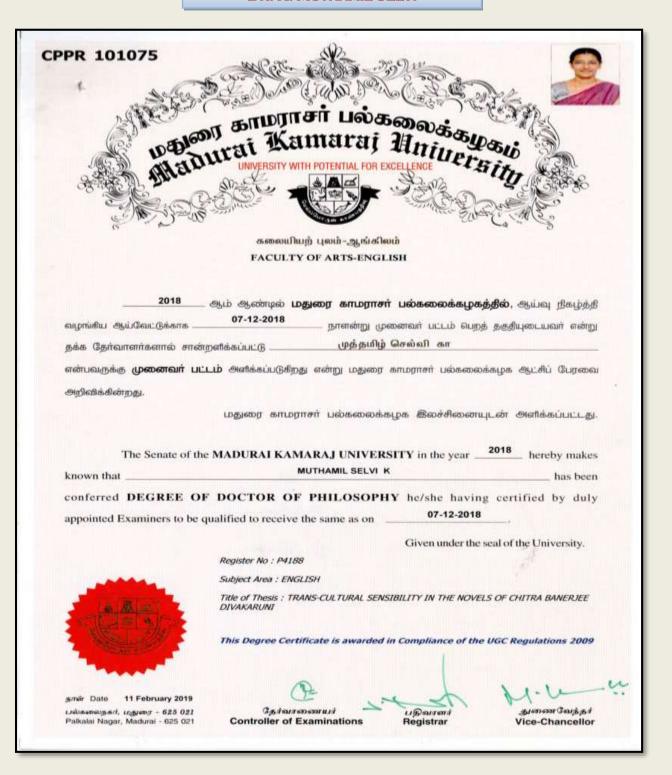

DR. K. MUTHAMIL SELVI

(Affiliated to Madurai Kamaraj University, Re-accredited with A Grade by NAAC, College with Potential for Excellence by UGC and Mentor Institution under UGC PARAMARSH)