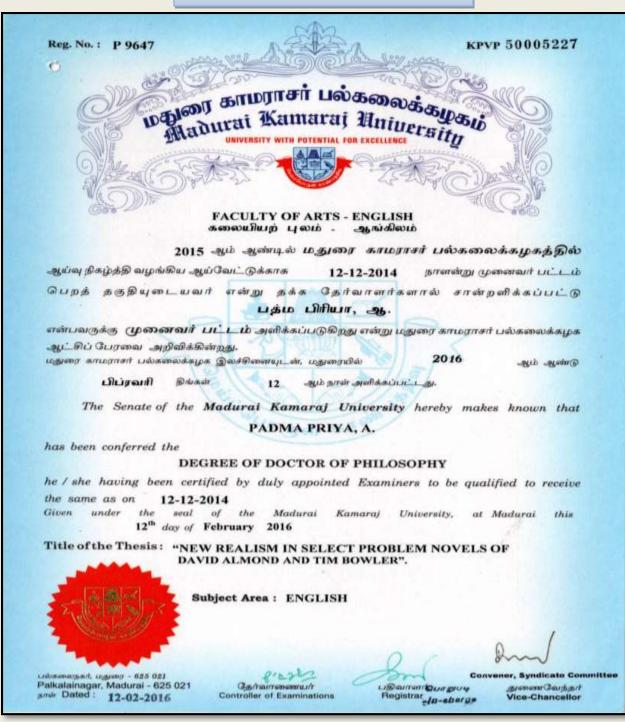

#### DR. A. PADMA PRIYA

(Affiliated to Madurai Kamaraj University, Re-accredited with A Grade by NAAC, College with Potential for Excellence by UGC and Mentor Institution under UGC PARAMARSH)

DR. V.S.SHAKILA